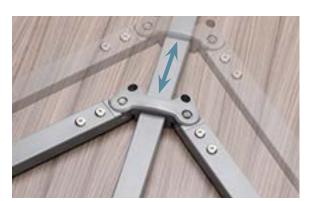

## Start here. Go anywhere.

We think simple is better, so we created a table with a straightforward design that installs in less than 10 minutes. We started with the isosceles triangle – an architectural shape used to promote stability. The triangular shapes within Tensor allow it to move to match the width and the depth of your top. With this extensive scalability, you can go from a larger meeting table all the way down to a smaller hospitality table.