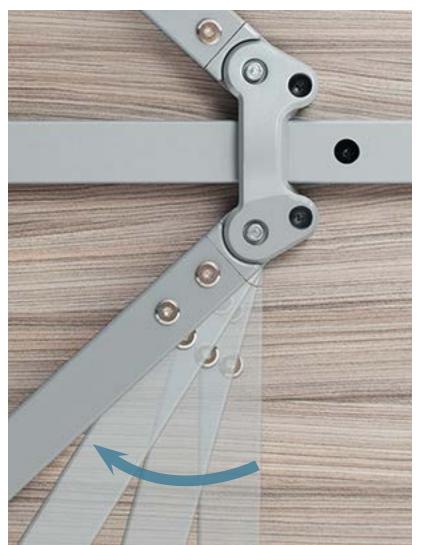

## Start here. Go anywhere.

We think simple is better, so we created a table with a straightforward design that installs in less than 10 minutes. We started with the isosceles triangle – an architectural shape used to promote stability. The triangular shapes within Tensor allow it to move to match the width and the depth of your top. With this extensive scalability, you can go from a larger meeting table all the way down to a smaller hospitality table.