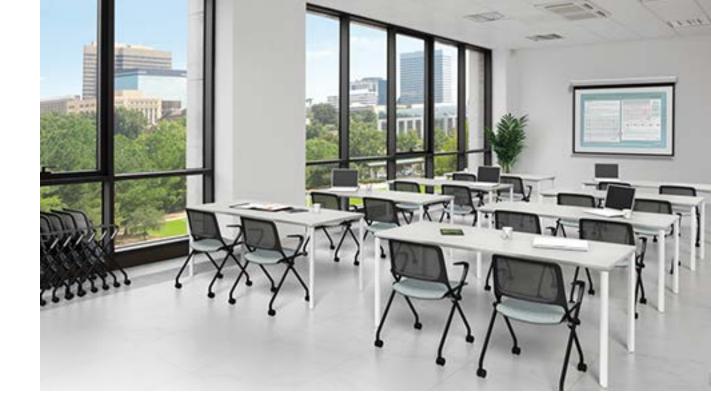

## Start here. Go anywhere.

We think simple is better, so we created a table with a straightforward design that installs in less than 10 minutes. We started with the isosceles triangle – an architectural shape used to promote stability. The triangular shapes within Tensor allow it to move to match the width and the depth of your top. With this extensive scalability, you can go from a larger meeting table all the way down to a smaller hospitality table.

## Super smart & adap-table

Work should bring people together and foster collaboration. With Tensor, you can meet your dynamic, ever-evolving needs. From individual desks to open concept collaborative spaces, Tensor is the first versatile solution of its kind that can adapt not just to the space but the entire office.





Tensor makes it easy to meet the way you want



P/4



P/6

### The finishing touches

#### **Table Finishes**

| Ankara Cherry | Brazilian Walnut | Driftwood     | Sandlewood | Cabinet Maple  | Contour White |
|---------------|------------------|---------------|------------|----------------|---------------|
| Libretti      | Walnut Amati     | Queenston Oak | Black      | Folkstone Grey | White         |

#### Base Finishes



# symmetry®