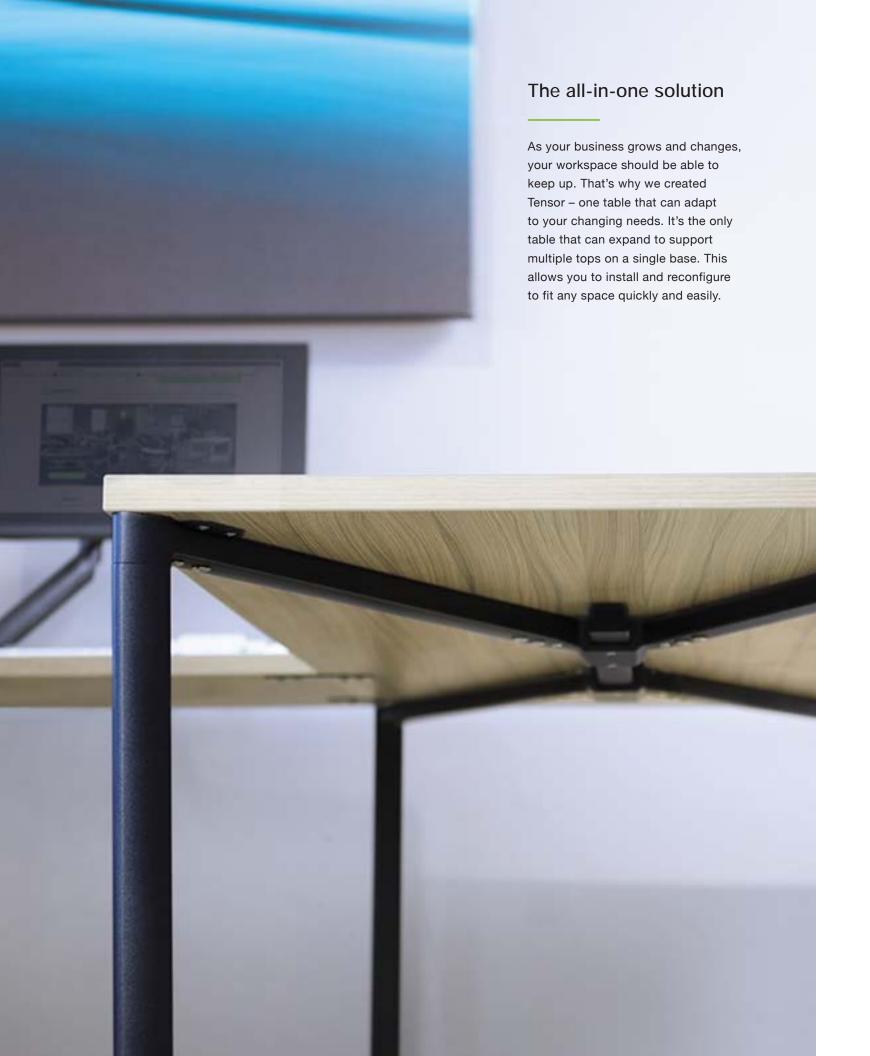

## Start here. Go anywhere.

We think simple is better, so we created a table with a straightforward design that installs in less than 10 minutes. We started with the isosceles triangle – an architectural shape used to promote stability. The triangular shapes within Tensor allow it to move to match the width and the depth of your top. With this extensive scalability, you can go from a larger meeting table all the way down to a smaller hospitality table.