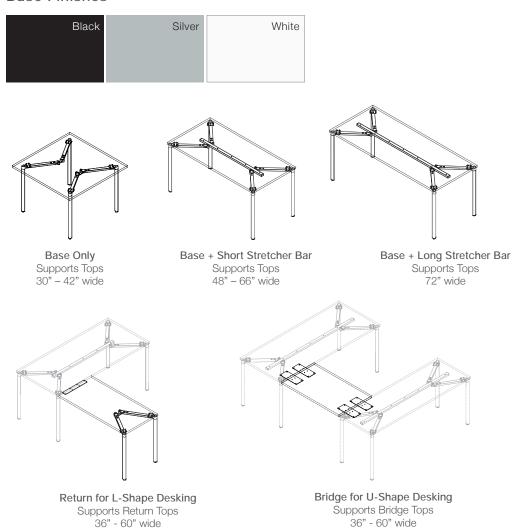

#### Base Finishes

## Start here. Go anywhere.

We think simple is better, so we created a table with a straightforward design that installs in less than 10 minutes. We started with the isosceles triangle – an architectural shape used to promote stability. The triangular shapes within Tensor allow it to move to match the width and the depth of your top. With this extensive scalability, you can go from a larger meeting table all the way down to a smaller hospitality table.