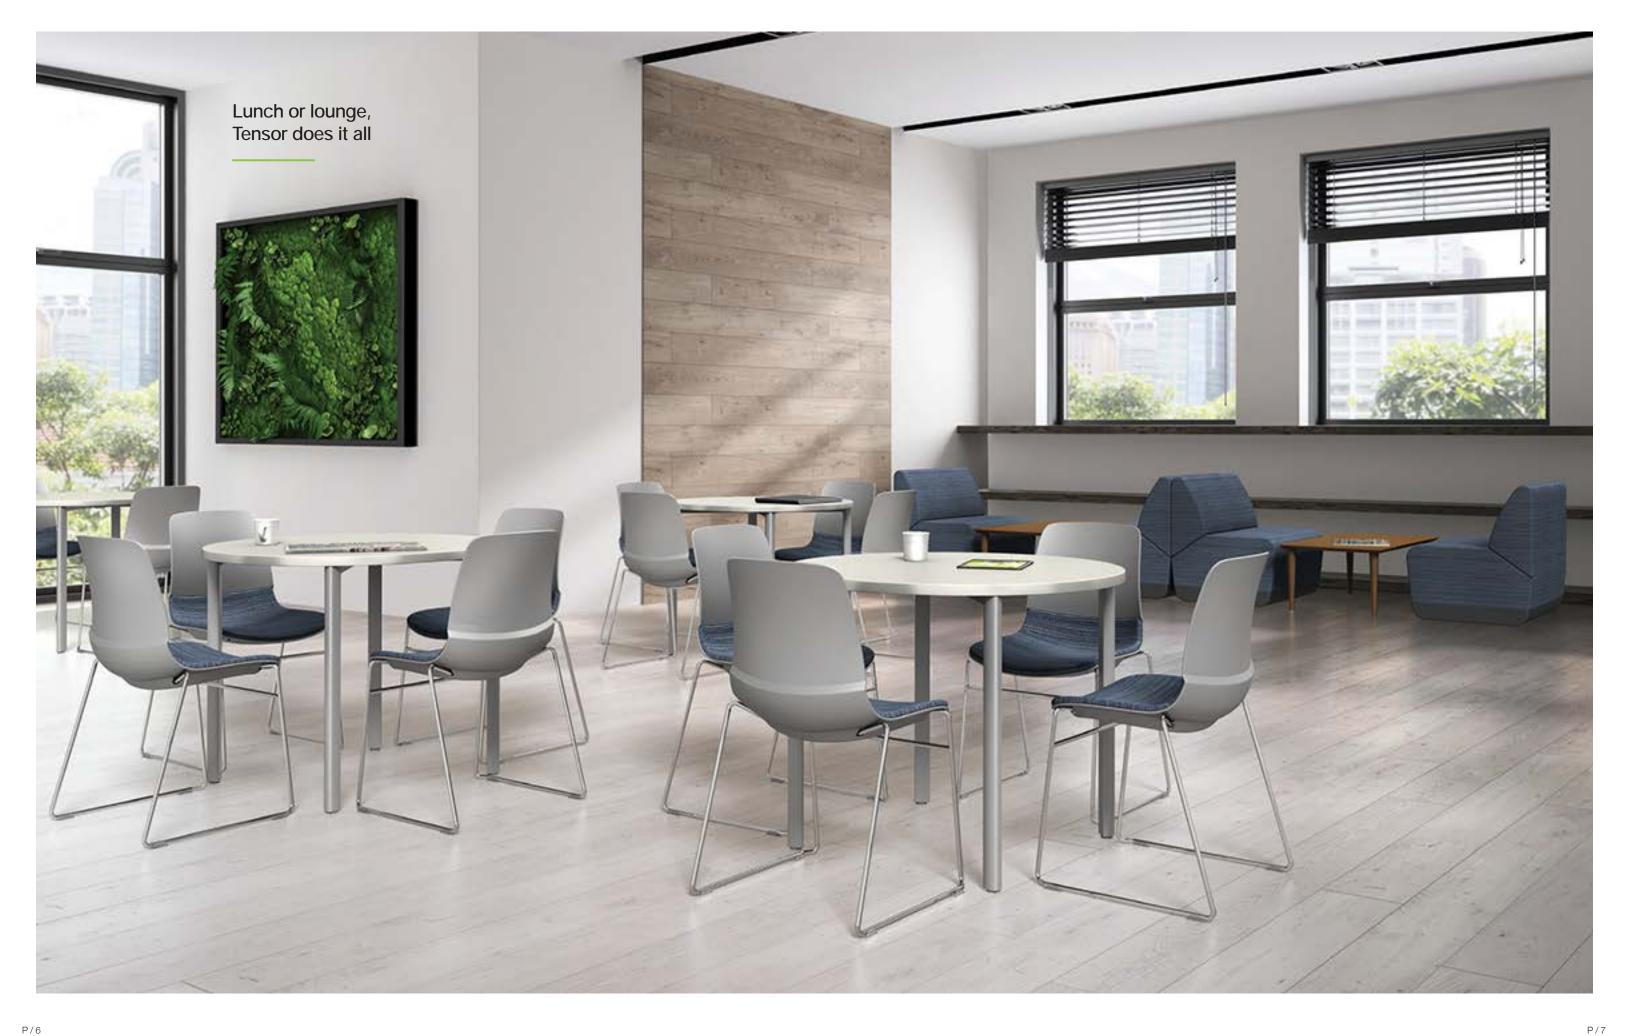

## Super smart & adap-table

Work should bring people together and foster collaboration. With Tensor, you can meet your dynamic, ever-evolving needs. From individual desks to open concept collaborative spaces, Tensor is the first versatile solution of its kind that can adapt not just to the space but the entire office.

Tensor makes it easy to meet the way you want

P/4

P/6