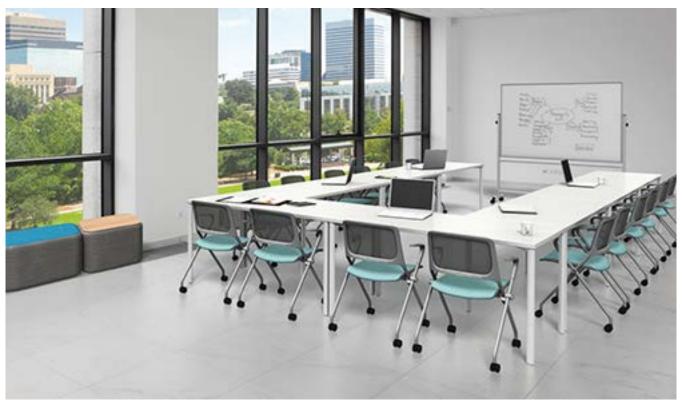

think simple is better, so we created a table with a straightforward design that installs in less than 10 minutes. We started with the isosceles triangle – an architectural shape used to promote stability. The triangular shapes within Tensor allow it to move to match the width and the depth of your top. With this extensive scalability, you can go from a larger meeting table all the way down to a smaller hospitality table.

## Super smart & adap-table

Work should bring people together and foster collaboration. With Tensor, you can meet your dynamic, ever-evolving needs. From individual desks to open concept collaborative spaces, Tensor is the first versatile solution of its kind that can adapt not just to the space but the entire office.





Tensor makes it easy to meet the way you want



P/4



P/6

### The finishing touches

#### **Table Finishes**

| Ankara Cherry | Brazilian Walnut | Driftwood     | Sandlewood | Cabinet Maple  | Contour White |
|---------------|------------------|---------------|------------|----------------|---------------|
| Libretti      | Walnut Amati     | Queenston Oak | Black      | Folkstone Grey | White         |

#### Base Finishes



# symmetry®