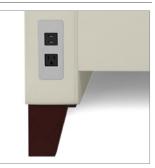

### Power up

Crafted with minimal seams for smoother integration and a cleaner look, our power units can be installed on the front of all our models.