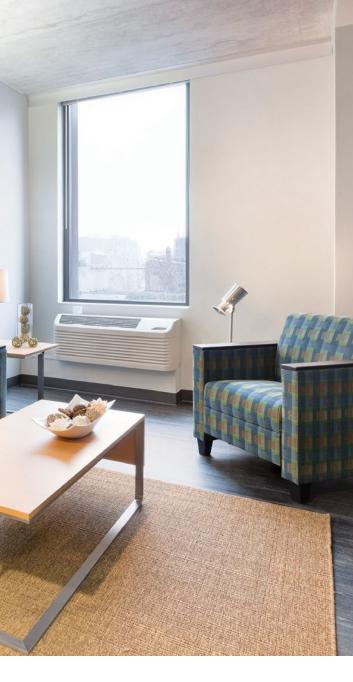

### Higher education

T-T-

The Composium Sharp club chair with optional tablet arm is perfect for socializing or impromptu study sessions in residence halls and public areas.

Hospitality

Available in settee, sofa, ottoman and bench models, the Composium Sharp collection is a great solution for guest rooms and lobbies.