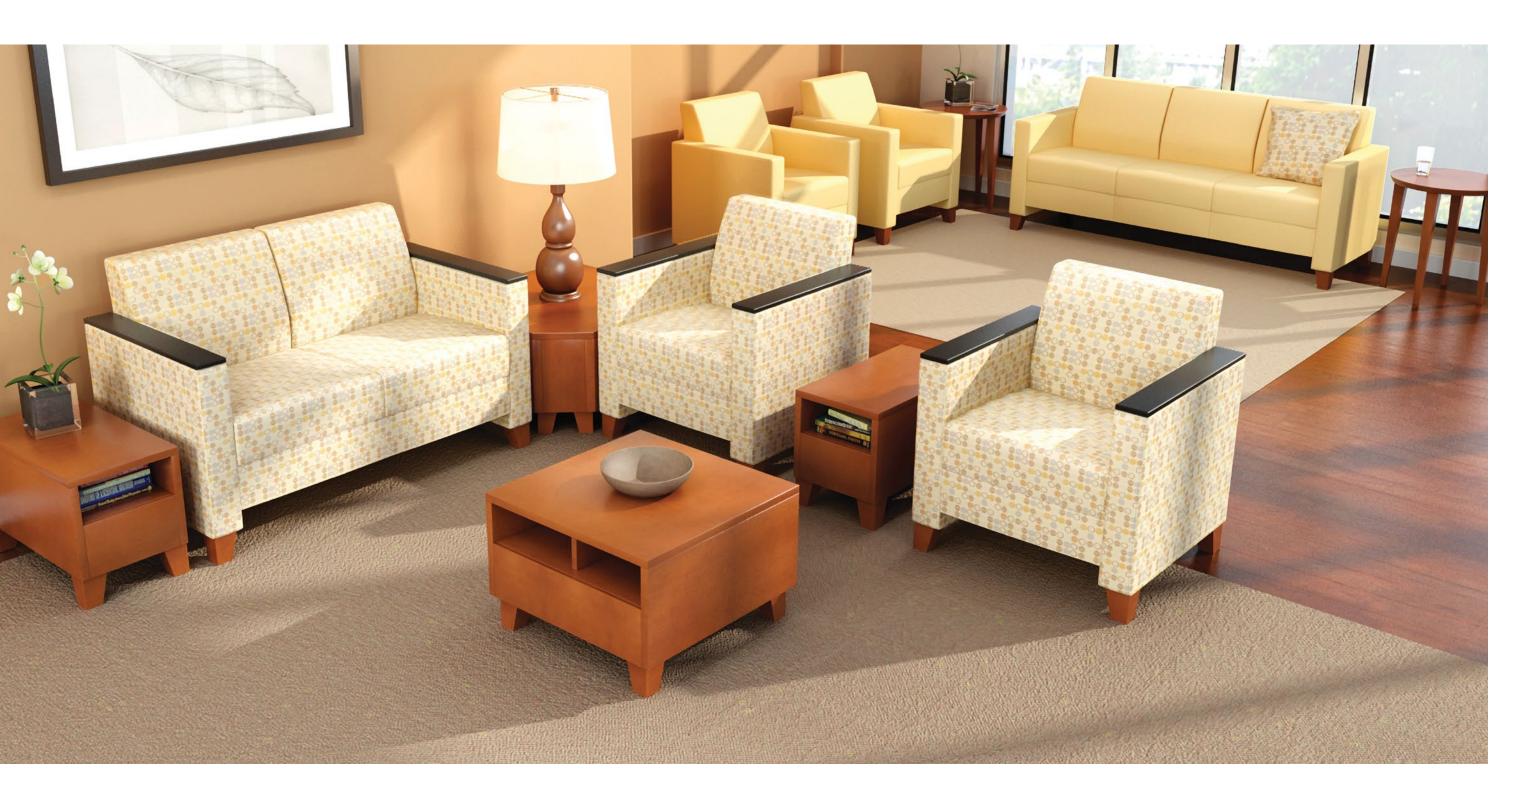

### Healthcare

With steel rail construction to withstand daily usage, our Composium collection comes in a myriad of style options — choose from curve, sharp, flair or bench models.