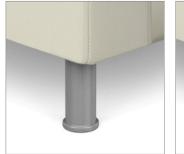

Curve Arm

Sharp Arm

Full Valance

Integrated Valance

3/4 Valance

Standard Plastic, Black

Non-Locking Caster, Silver Locking Caster, Silver

Wood Tapered Square

Wood Tapered Cylinder

Metal 1.5" Pole, Brushed Aluminum

Locking Caster, Black

Wood Tapered Square with Side Rails Power (Black, Silver)