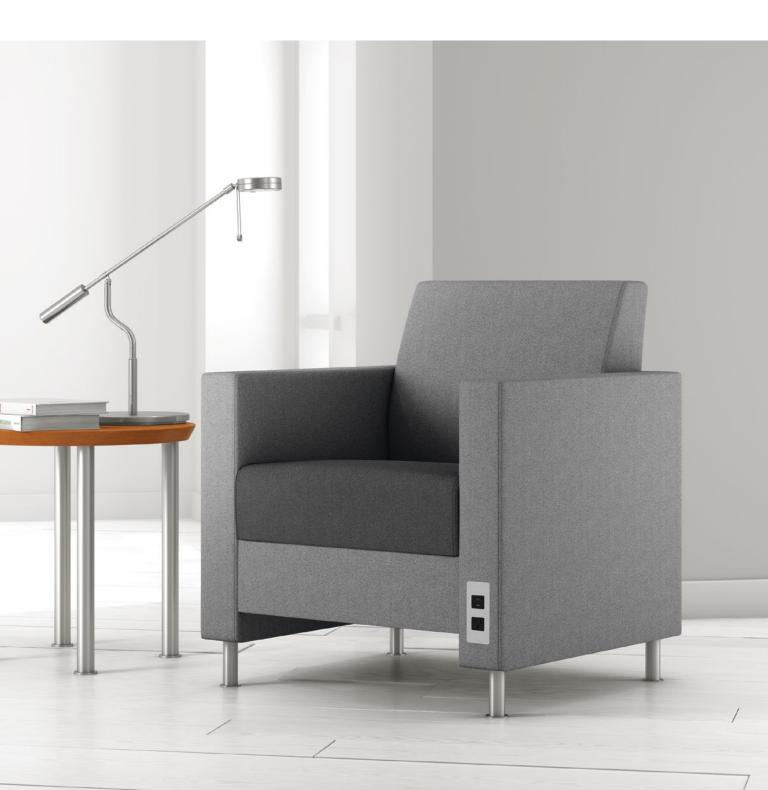

### Power up

Crafted with minimal seams for smoother integration and a cleaner look, our power units can be installed on the front of all our models.

## Corporate

Tapered wooden feet lend sophistication to formal lobbies, while Composium Sharp with metal feet is a fine choice for more modern or industrial settings.

# Straight lines and minimalist styling make Composium Sharp a comfortable seating choice for industrial, formal or higher education settings.

- Club, settee, sofa, ottoman and three bench sizes for a complete collection
- Contemporary design with timeless arm styles
- Durable steel rail construction withstands tough environments
- PatternMatch® expertise and multiple upholstery option
- Easy maintenance with field-replaceable parts
- Three back types square, round and scalloped accommodate any setting
- Four valance styles for balance or contrast: full, integrated, 3/4 and arched
- 11 different foot styles including casters, metal pole and wood
- Optional clean-out space for easy maintenance
- Optional tablet arm and wood or black polyurethane arm cap
- Sustainable manufacturing process and Take Back Program minimizes waste
- 300 lb per seat weight capacity (225 lb with tablet arm)
- 12-year warranty
- Thousands of textiles ship in 10 days