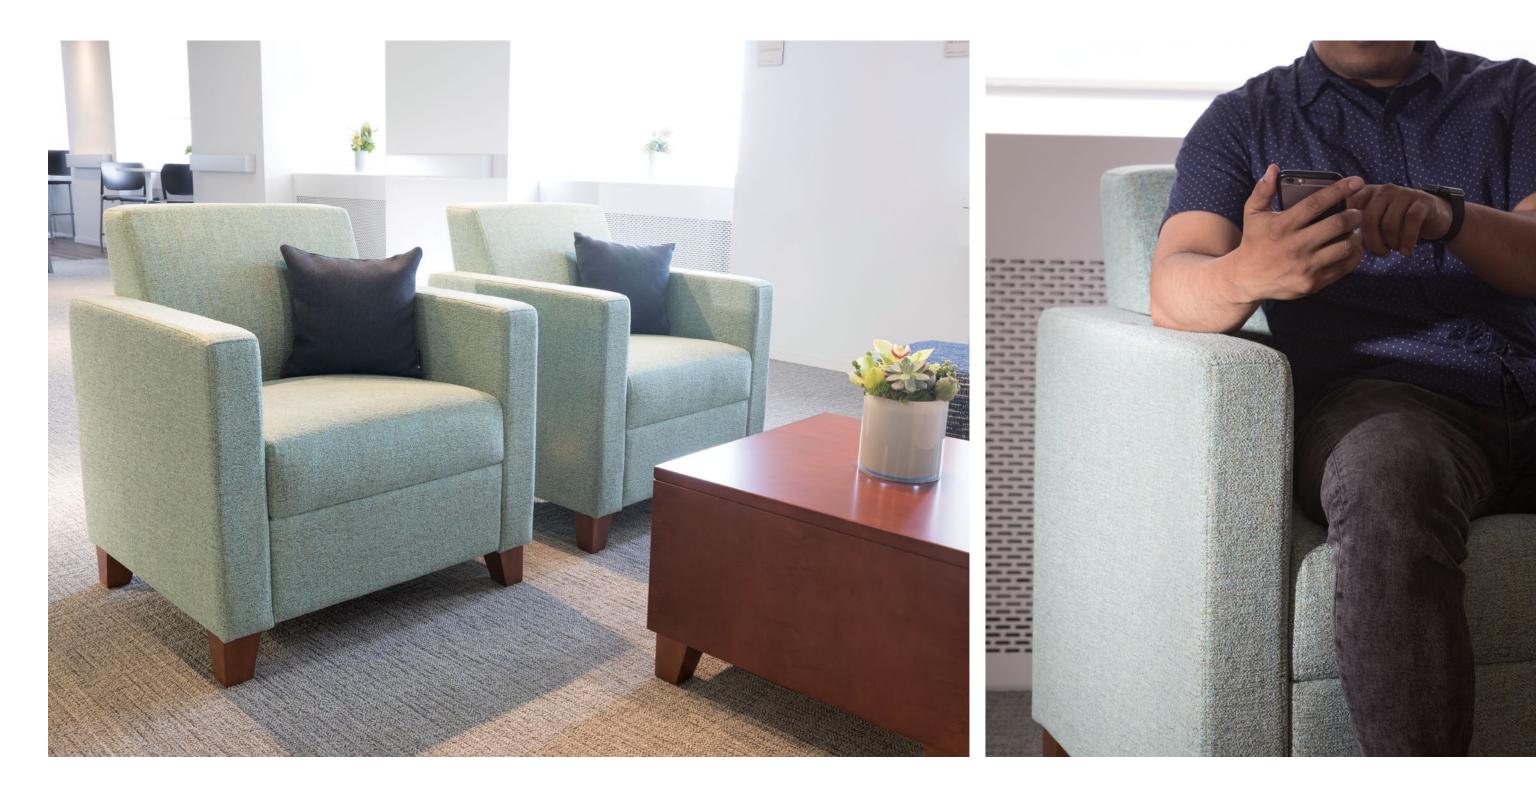

### Higher education

T-T-

The Composium Sharp club chair with optional tablet arm is perfect for socializing or impromptu study sessions in residence halls and public areas.

Hospitality

Available in settee, sofa, ottoman and bench models, the Composium Sharp collection is a great solution for guest rooms and lobbies.

### Healthcare

With steel rail construction to withstand daily usage, our Composium collection comes in a myriad of style options — choose from curve, sharp, flair or bench models.