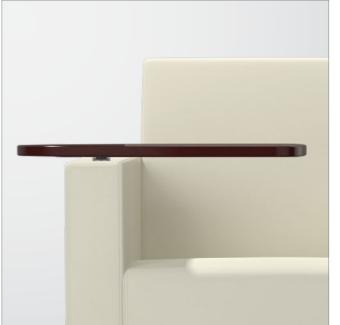

#### TABLE & FOOT WOOD FINISHES

Amber Mahogany

Espresso

Stain-to-Match

Tablet Arm

Arm Cap

Round Back

Scalloped Back

Curve Arm

Sharp Arm

Full Valance

Integrated Valance

3/4 Valance

Standard Plastic, Black

Non-Locking Caster, Silver Locking Caster, Silver

Wood Tapered Square

Wood Tapered Cylinder

Metal 1.5" Pole, Brushed Aluminum

Locking Caster, Black

Wood Tapered Square with Side Rails Power (Black, Silver)