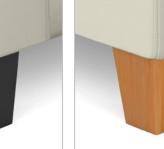

#### TABLE & FOOT WOOD FINISHES

Amber Mahogany

Espresso

Stain-to-Match

Tablet Arm

Arm Cap

Round Back

Scalloped Back

Curve Arm

Sharp Arm

Full Valance

Integrated Valance

3/4 Valance

Standard Plastic, Black

Non-Locking Caster, Silver Locking Caster, Silver

Wood Tapered Square

Wood Tapered Cylinder

Metal 1.5" Pole, Brushed Aluminum

Locking Caster, Black

Wood Tapered Square with Side Rails Power (Black, Silver)