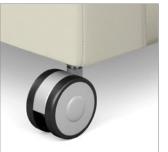

Curve Arm

Sharp Arm

Full Valance

Integrated Valance

3/4 Valance

Standard Plastic, Black

Non-Locking Caster, Silver Locking Caster, Silver

Wood Tapered Square