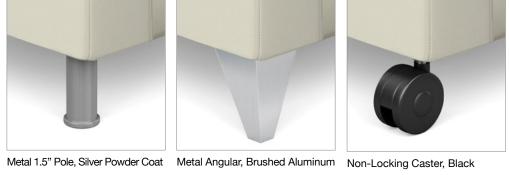

#### TABLE & FOOT WOOD FINISHES

Amber Mahogany

Espresso

Stain-to-Match

Tablet Arm

Arm Cap

Round Back

Scalloped Back

Curve Arm

Sharp Arm

Full Valance

Integrated Valance

3/4 Valance

Standard Plastic, Black

Non-Locking Caster, Silver Locking Caster, Silver

Wood Tapered Square

Wood Tapered Cylinder

Metal 1.5" Pole, Brushed Aluminum

Locking Caster, Black

Wood Tapered Square with Side Rails Power (Black, Silver)