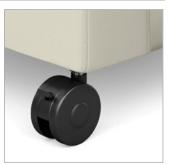

Curve Arm

Sharp Arm

Full Valance

Integrated Valance

3/4 Valance

Standard Plastic, Black

Non-Locking Caster, Silver Locking Caster, Silver

Wood Tapered Square

Wood Tapered Cylinder

Metal 1.5" Pole, Brushed Aluminum

Locking Caster, Black

Wood Tapered Square with Side Rails Power (Black, Silver)