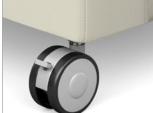

Curve Arm

Sharp Arm

Full Valance

Integrated Valance

3/4 Valance

Standard Plastic, Black

Non-Locking Caster, Silver Locking Caster, Silver

Wood Tapered Square

Wood Tapered Cylinder

Metal 1.5" Pole, Brushed Aluminum

Locking Caster, Black

Wood Tapered Square with Side Rails Power (Black, Silver)