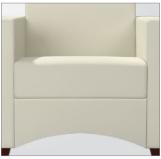

## Composium sharp

Modern and minimalist, Composium Sharp delivers contemporary style. Choose from three back styles, four valance styles and 11 foot styles for the perfect look for corporate, healthcare, higher education and hospitality settings — just like you imagined.

# Straight lines and minimalist styling make Composium Sharp a comfortable seating choice for industrial, formal or higher education settings.

- Club, settee, sofa, ottoman and three bench sizes for a complete collection
- Contemporary design with timeless arm styles
- Durable steel rail construction withstands tough environments
- PatternMatch® expertise and multiple upholstery option
- Easy maintenance with field-replaceable parts
- Three back types square, round and scalloped accommodate any setting
- Four valance styles for balance or contrast: full, integrated, 3/4 and arched
- 11 different foot styles including casters, metal pole and wood
- Optional clean-out space for easy maintenance
- Optional tablet arm and wood or black polyurethane arm cap
- Sustainable manufacturing process and Take Back Program minimizes waste
- 300 lb per seat weight capacity (225 lb with tablet arm)
- 12-year warranty
- Thousands of textiles ship in 10 days