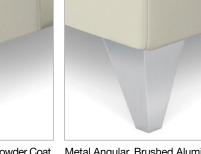

#### TABLE & FOOT WOOD FINISHES

Amber Mahogany

Espresso

Stain-to-Match

Tablet Arm

Arm Cap

Round Back

Scalloped Back

Curve Arm

Sharp Arm

Full Valance

Integrated Valance

3/4 Valance

Standard Plastic, Black

Non-Locking Caster, Silver Locking Caster, Silver

Wood Tapered Square

Wood Tapered Cylinder

Metal 1.5" Pole, Brushed Aluminum

Locking Caster, Black

Wood Tapered Square with Side Rails Power (Black, Silver)