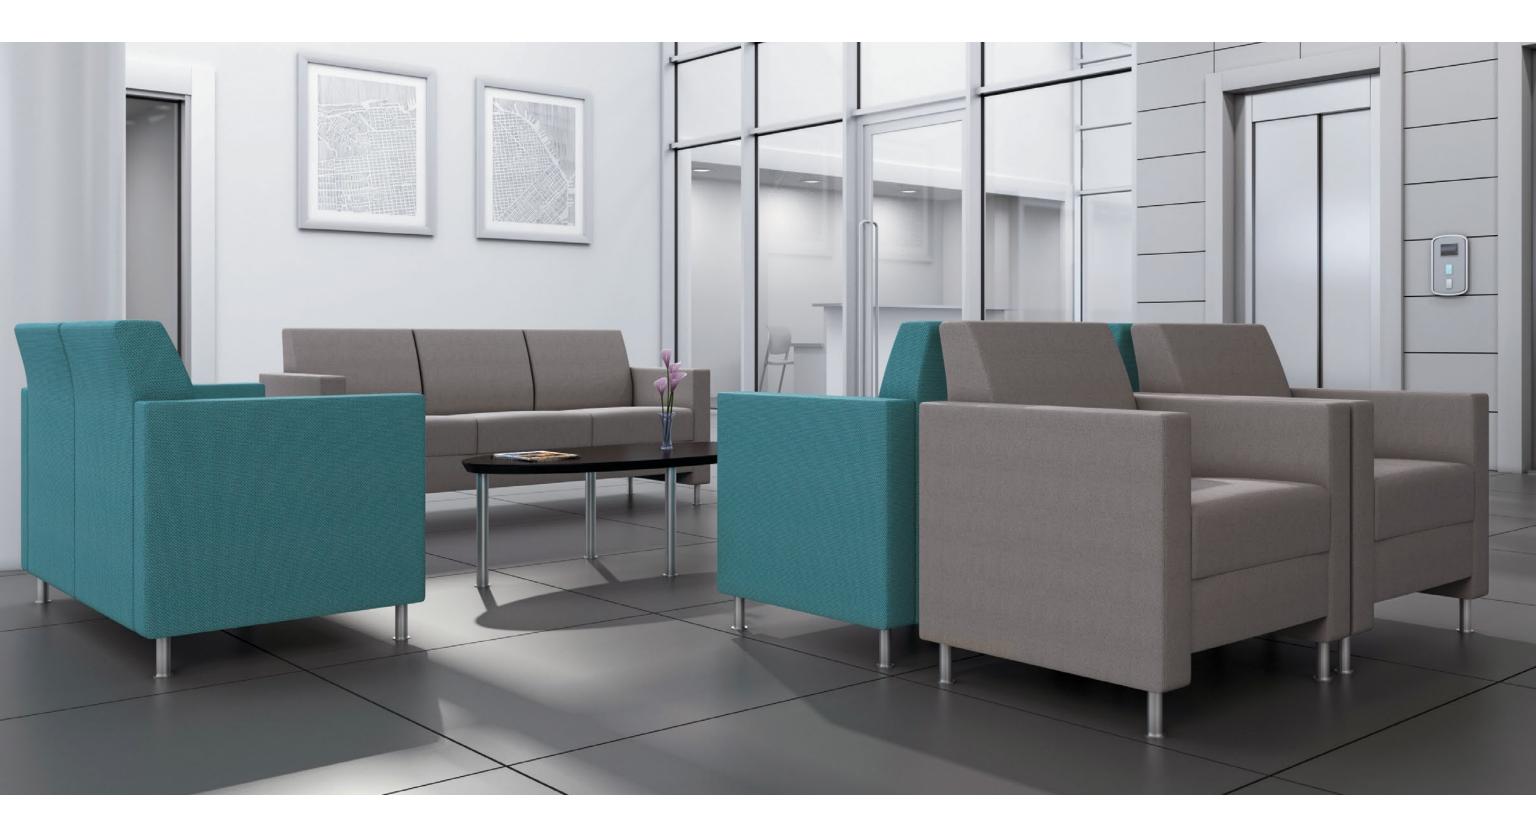

## Corporate

Tapered wooden feet lend sophistication to formal lobbies, while Composium Sharp with metal feet is a fine choice for more modern or industrial settings.

#### Design customization

Our revolutionary approach to design allows you to tailor each and every Composium piece to your exact needs. Anything you visualize can be achieved. Start with one of our four model collections and from there the sky is the limit. Customize your design with different back, valance and foot styles as well as a plethora of finish and textile options to create truly unique seating.