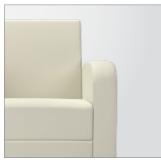

Extended life

SitOnIt Seating chairs are designed to extend their useful life with field-replaceable components. It's easy to order replacement parts.

The unique SitOnIt Seating steel rail system creates a robust, durable understructure that withstands even the toughest environments. Each component is locked in place using multiple 5/16 grade 5 hex bolts through the rails.

Arms are anchored by a high-performance molded joint system, providing lasting durability and stability. Extra strength monofilament webbing creates excellent resilience, while high-density foam provides comfort and rebound in a low-profile cushion.