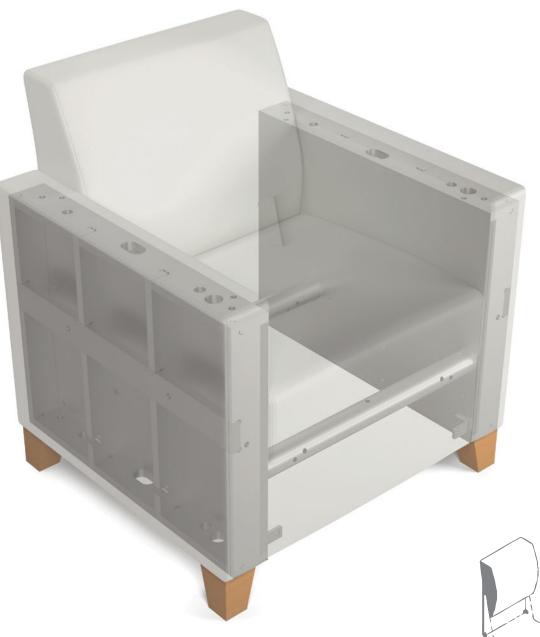

#### Construction

Extended life

SitOnIt Seating chairs are designed to extend their useful life with field-replaceable components. It's easy to order replacement parts.

The unique SitOnIt Seating steel rail system creates a robust, durable understructure that withstands even the toughest environments. Each component is locked in place using multiple 5/16 grade 5 hex bolts through the rails.

Arms are anchored by a high-performance molded joint system, providing lasting durability and stability. Extra strength monofilament webbing creates excellent resilience, while high-density foam provides comfort and rebound in a low-profile cushion.