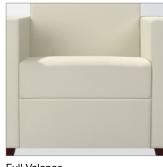

## Composium sharp

Modern and minimalist, Composium Sharp delivers contemporary style. Choose from three back styles, four valance styles and 11 foot styles for the perfect look for corporate, healthcare, higher education and hospitality settings — just like you imagined.

# Straight lines and minimalist styling make Composium Sharp a comfortable seating choice for industrial, formal or higher education settings.

- Club, settee, sofa, ottoman and three bench sizes for a complete collection
- Contemporary design with timeless arm styles
- Durable steel rail construction withstands tough environments
- PatternMatch® expertise and multiple upholstery option
- Easy maintenance with field-replaceable parts
- Three back types square, round and scalloped accommodate any setting
- Four valance styles for balance or contrast: full, integrated, 3/4 and arched
- 11 different foot styles including casters, metal pole and wood
- Optional clean-out space for easy maintenance
- Optional tablet arm and wood or black polyurethane arm cap
- Sustainable manufacturing process and Take Back Program minimizes waste
- 300 lb per seat weight capacity (225 lb with tablet arm)
- 12-year warranty
- Thousands of textiles ship in 10 days