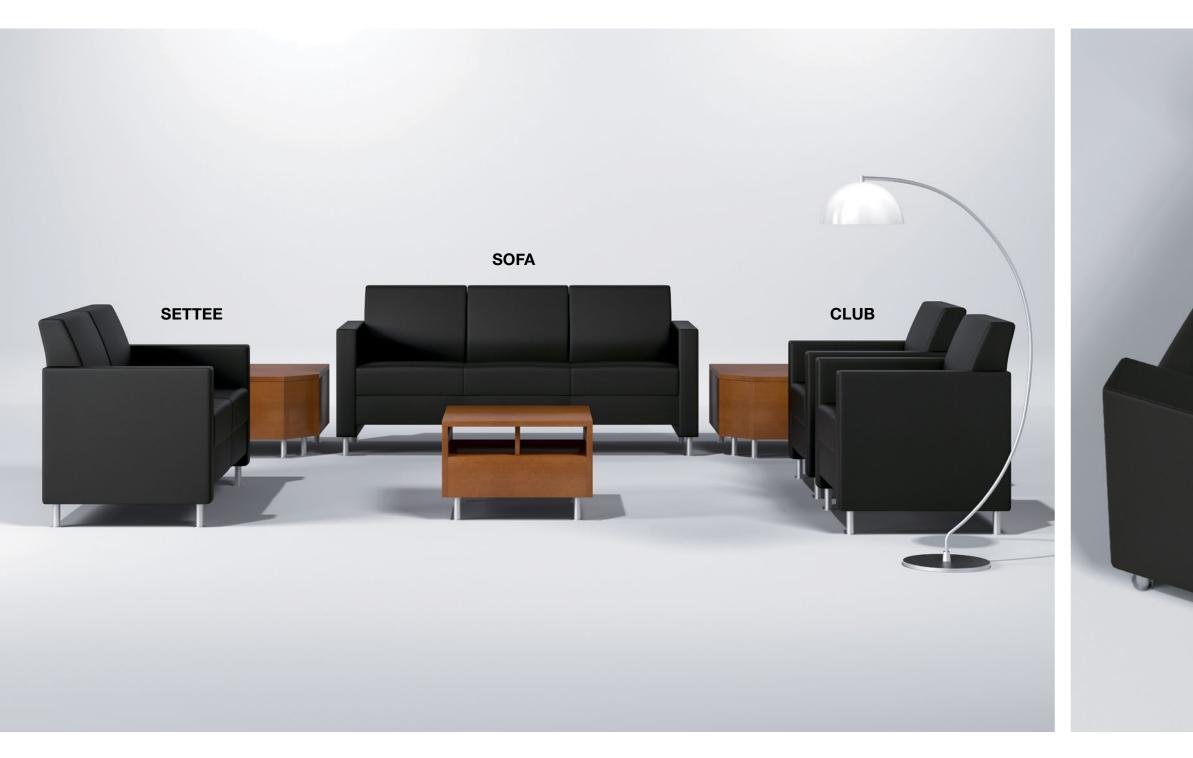

## Composium sharp

Modern and minimalist, Composium Sharp delivers contemporary style. Choose from three back styles, four valance styles and 11 foot styles for the perfect look for corporate, healthcare, higher education and hospitality settings — just like you imagined.

# Straight lines and minimalist styling make Composium Sharp a comfortable seating choice for industrial, formal or higher education settings.

- Club, settee, sofa, ottoman and three bench sizes for a complete collection
- Contemporary design with timeless arm styles
- Durable steel rail construction withstands tough environments
- PatternMatch® expertise and multiple upholstery option
- Easy maintenance with field-replaceable parts
- Three back types square, round and scalloped accommodate any setting
- Four valance styles for balance or contrast: full, integrated, 3/4 and arched
- 11 different foot styles including casters, metal pole and wood
- Optional clean-out space for easy maintenance
- Optional tablet arm and wood or black polyurethane arm cap
- Sustainable manufacturing process and Take Back Program minimizes waste
- 300 lb per seat weight capacity (225 lb with tablet arm)
- 12-year warranty
- Thousands of textiles ship in 10 days