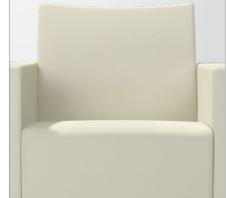

## Composium sharp

Modern and minimalist, Composium Sharp delivers contemporary style. Choose from three back styles, four valance styles and 11 foot styles for the perfect look for corporate, healthcare, higher education and hospitality settings — just like you imagined.

### Healthcare

With steel rail construction to withstand daily usage, our Composium collection comes in a myriad of style options — choose from curve, sharp, flair or bench models.