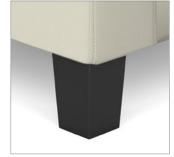

Curve Arm

Sharp Arm

Full Valance

Integrated Valance

3/4 Valance

Standard Plastic, Black

Non-Locking Caster, Silver Locking Caster, Silver

Wood Tapered Square

Wood Tapered Cylinder

Metal 1.5" Pole, Brushed Aluminum

Locking Caster, Black

Wood Tapered Square with Side Rails Power (Black, Silver)