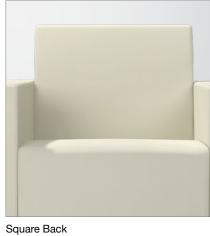

#### TABLE & FOOT WOOD FINISHES

Amber Mahogany

Espresso

Stain-to-Match

Tablet Arm

Arm Cap

Round Back

Scalloped Back

# Straight lines and minimalist styling make Composium Sharp a comfortable seating choice for industrial, formal or higher education settings.

- Club, settee, sofa, ottoman and three bench sizes for a complete collection
- Contemporary design with timeless arm styles
- Durable steel rail construction withstands tough environments
- PatternMatch® expertise and multiple upholstery option
- Easy maintenance with field-replaceable parts
- Three back types square, round and scalloped accommodate any setting
- Four valance styles for balance or contrast: full, integrated, 3/4 and arched
- 11 different foot styles including casters, metal pole and wood
- Optional clean-out space for easy maintenance
- Optional tablet arm and wood or black polyurethane arm cap
- Sustainable manufacturing process and Take Back Program minimizes waste
- 300 lb per seat weight capacity (225 lb with tablet arm)
- 12-year warranty
- Thousands of textiles ship in 10 days