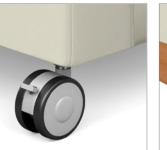

Curve Arm

Sharp Arm

Full Valance

Integrated Valance

3/4 Valance

Standard Plastic, Black

Non-Locking Caster, Silver Locking Caster, Silver

Wood Tapered Square