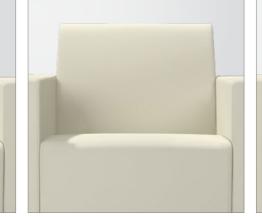

## Composium sharp

Modern and minimalist, Composium Sharp delivers contemporary style. Choose from three back styles, four valance styles and 11 foot styles for the perfect look for corporate, healthcare, higher education and hospitality settings — just like you imagined.

## Corporate

Tapered wooden feet lend sophistication to formal lobbies, while Composium Sharp with metal feet is a fine choice for more modern or industrial settings.