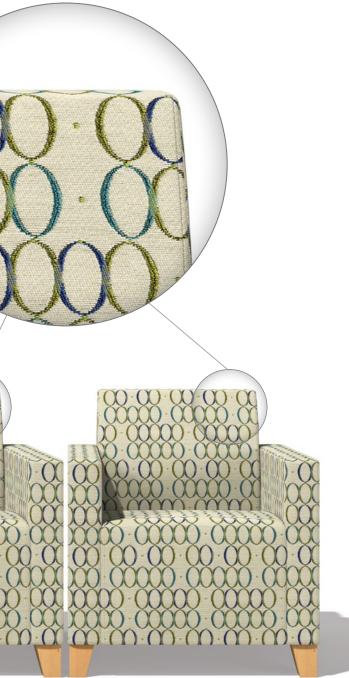

 $(\chi) \cdot (\chi)$ 

DISCOVER PATTERNMATCH<sup>®</sup> Our exact pattern matching service lines up patterns on each chair component (back, front and valance) for a precise, unified look.