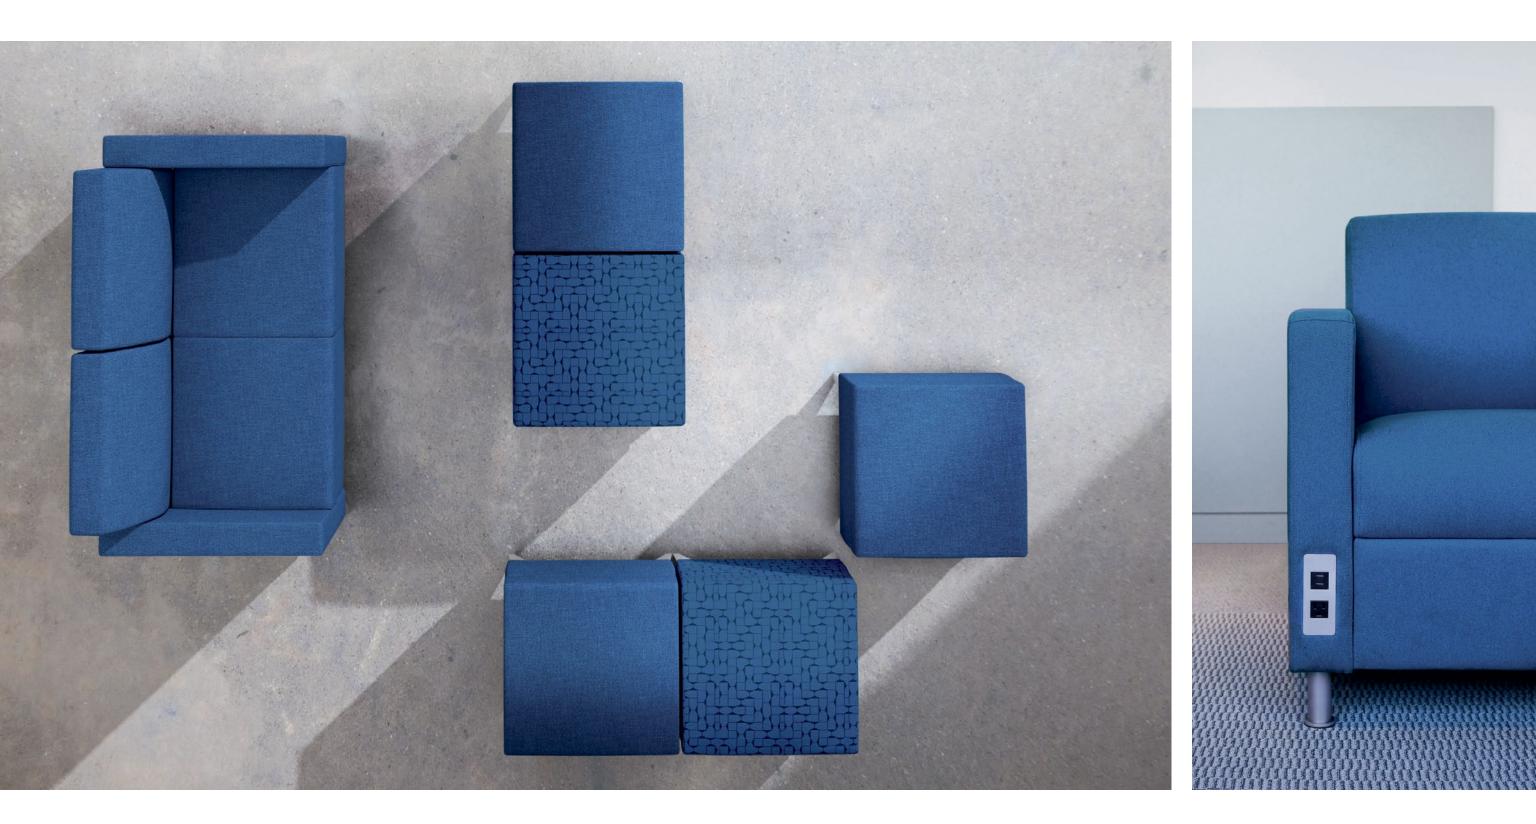

#### Design customization

Our revolutionary approach to design allows you to tailor each and every Composium piece to your exact needs. Anything you visualize can be achieved. Start with one of our four model collections and from there the sky is the limit. Customize your design with different back, valance and foot styles as well as a plethora of finish and textile options to create truly unique seating.

 $(\chi) \cdot (\chi)$ 

DISCOVER PATTERNMATCH<sup>®</sup> Our exact pattern matching service lines up patterns on each chair component (back, front and valance) for a precise, unified look.

### Power up

Crafted with minimal seams for smoother integration and a cleaner look, our power units can be installed on the front of all our models.